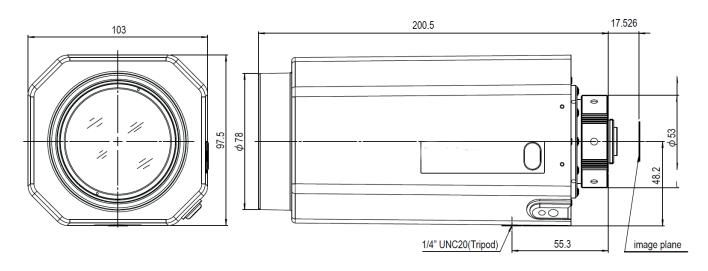

## 20x Motorized Zoom 12-240mm, 1/2" F2.5-360

| Image Format          |      | 1/2"                      |
|-----------------------|------|---------------------------|
| Focal Length          |      | 12-240mm                  |
| Maximum Aperture      |      | F1:2.5                    |
| Aperture Range        |      | F2.5-360                  |
| M.O.D.                |      | 2.0m                      |
| Angle of View         | Wide | 29.16° - 22.07°           |
|                       | Tele | 1.56° - 1.17°             |
| Filter Size           |      | M67mm P=0.75              |
| Dimensions            |      | (W)103x(H)97.5x(L)200.5mm |
| Weight                |      | 1,6 kg                    |
| Operation Temperature |      | -10°C - +50°C             |
| Mount                 |      | C-mount                   |
| Iris                  |      | DC-Iris                   |
| Focus                 |      |                           |
| Input Voltage         |      | DC 6-12V                  |
| Current Consumption   |      | 60 mA or Less             |
| Zoom                  |      |                           |
| Input Voltage         |      | DC 6-12V                  |
| Current Consumption   |      | 60 mA or Less             |

This lens is very light weight and compact/slim design (weight: 1,600g and width 103.0mm, length 200.5mm and height 97.5mm) enabling to choose and use smaller housing.